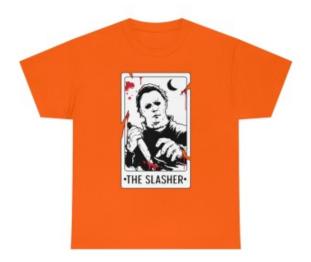

mooth surface for premium printing vividity and sharpness. No side seams mean there are no itchy interruptions under the arms. The shoulders have tape for improved durability.

- .: 100% cotton (fiber content may vary for different colors)
- .: Medium fabric (5.3 oz/yd² (180 g/m²))
- .: Classic fit
- .: Tear-away label
- .: Runs true to size

|                   | S     | M     | L     | XL    | 2XL   | 3XL   | 4XL   | 5XL   |
|-------------------|-------|-------|-------|-------|-------|-------|-------|-------|
| Width, in         | 17.99 | 20.00 | 21.97 | 23.98 | 25.98 | 27.99 | 30.04 | 31.97 |
| Length, in        | 28.00 | 29.00 | 30.00 | 31.00 | 32.00 | 33.00 | 34.00 | 35.00 |
| Sleeve length, in | 7.24  | 7.76  | 8.23  | 8.74  | 9.25  | 9.76  | 10.24 | 10.75 |

## **Product Gallery**