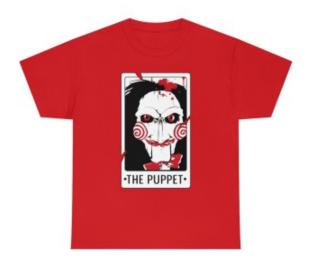

mooth surface for premium printing vividity and sharpness. No side seams mean there are no itchy interruptions under the arms. The shoulders have tape for improved durability.

- .: 100% cotton (fiber content may vary for different colors)
- .: Medium fabric (5.3 oz/yd² (180 g/m²))
- .: Classic fit
- .: Tear-away label
- .: Runs true to size

|                   | S     | M     | L     | XL    | 2XL   | 3XL   | 4XL   | 5XL   |
|-------------------|-------|-------|-------|-------|-------|-------|-------|-------|
| Width, in         | 17.99 | 20.00 | 21.97 | 23.98 | 25.98 | 27.99 | 30.04 | 31.97 |
| Length, in        | 28.00 | 29.00 | 30.00 | 31.00 | 32.00 | 33.00 | 34.00 | 35.00 |
| Sleeve length, in | 7.24  | 7.76  | 8.23  | 8.74  | 9.25  | 9.76  | 10.24 | 10.75 |

## **Product Gallery**