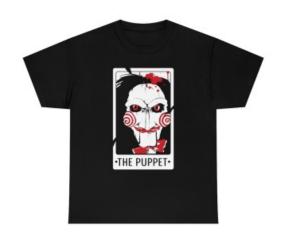

## "The Puppet" - Unisex Heavy Cotton Tee





## **Description**

The unisex heavy cotton tee is the basic staple of any wardrobe. It is the foundation upon which casual fashion grows. All it needs is a personalized design to elevate things to profitability. The specially spun fibers provide a smooth surface for premium printing vividity and sharpness. No side seams mean there are no itchy interruptions under the arms. The shoulders have tape for improved durability.

- .: 100% cotton (fiber content may vary for different colors)
- .: Medium fabric (5.3 oz/yd² (180 g/m²))
- .: Classic fit
- .: Tear-away label
- .: Runs true to size

|                   | S     | M     | L     | XL    | 2XL   | 3XL   | 4XL   | 5XL   |
|-------------------|-------|-------|-------|-------|-------|-------|-------|-------|
| Width, in         | 17.99 | 2