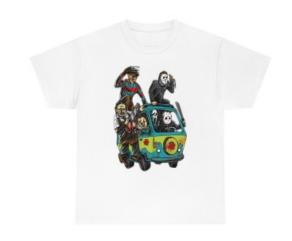

## "Adventure" - Unisex Heavy Cotton Tee

**Price: \$25.00** 



## **Description**

The unisex heavy cotton tee is the basic staple of any wardrobe. It is the foundation upon which casual fashion grows. All it needs is a personalized design to elevate things to profitability. The specially spun fibers provide a smooth surface for premium printing vividity and sharpness. No side seams mean there are no itchy interruptions under the arms. The shoulders have tape for improved durability.

- .: 100% cotton (fiber content may vary for different colors)
- .: Medium fabric (5.3 oz/yd² (180 g/m²))
- .: Classic fit
- .: Tear-away label
- .: Runs true to size

|                   | S     | M     | L     | XL    | 2XL   | 3XL   | 4XL   | 5XL   |
|-------------------|-------|-------|-------|-------|-------|-------|-------|-------|
| Width, in         | 17.99 | 2