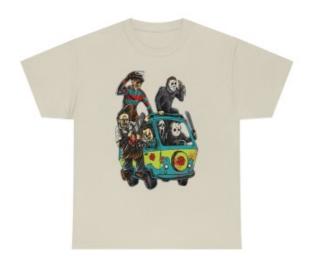

mooth surface for premium printing vividity and sharpness. No side seams mean there are no itchy interruptions under the arms. The shoulders have tape for improved durability.

- .: 100% cotton (fiber content may vary for different colors)
- .: Medium fabric (5.3 oz/yd² (180 g/m²))
- .: Classic fit
- .: Tear-away label
- .: Runs true to size

|                   | S     | M     | L     | XL    | 2XL   | 3XL   | 4XL   | 5XL   |
|-------------------|-------|-------|-------|-------|-------|-------|-------|-------|
| Width, in         | 17.99 | 20.00 | 21.97 | 23.98 | 25.98 | 27.99 | 30.04 | 31.97 |
| Length, in        | 28.00 | 29.00 | 30.00 | 31.00 | 32.00 | 33.00 | 34.00 | 35.00 |
| Sleeve length, in | 7.24  | 7.76  | 8.23  | 8.74  | 9.25  | 9.76  | 10.24 | 10.75 |

## **Product Gallery**