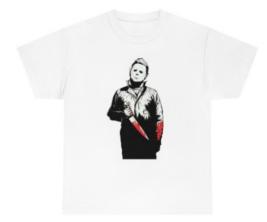

## "M. Myers" #3 - Unisex Heavy Cotton Tee

## Description

The unisex heavy cotton tee is the basic staple of any wardrobe. It is the foundation upon which casual fashion grows. All it needs is a personalized design to elevate things to profitability. The specially spun fibers provide a smooth surface for premium printing vividity and sharpness. No side seams mean there are no itchy interruptions under the arms. The shoulders have tape for improved durability.