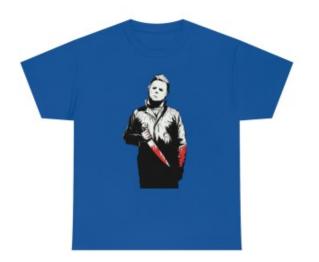

## "M. Myers" #3 - Unisex Heavy Cotton Tee

## Description

The unisex heavy cotton tee is the basic staple of any wardrobe. It is the foundation upon which casual fashion grows. All it needs is a personalized design to elevate things to profitability. The specially spun fibers provide a smooth surface for premium printing vividity and sharpness. No side seams mean there are no itchy interruptions under the arms. The shoulders have tape for improved durability.