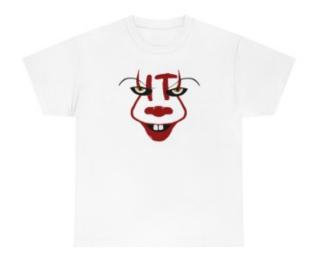

## "It" #1 - Unisex Heavy Cotton Tee

## Description

The unisex heavy cotton tee is the basic staple of any wardrobe. It is the foundation upon which casual fashion grows. All it needs is a personalized design to elevate things to profitability. The specially spun fibers provide a smooth surface for premium printing vividity and sharpness. No side seams mean there are no itchy interruptions under the arms. The shoulders have tape for improved durability.