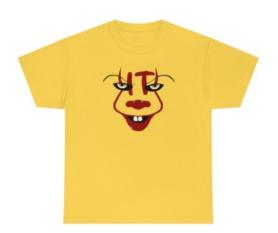

## "It" #1 - Unisex Heavy Cotton Tee

## Description

The unisex heavy cotton tee is the basic staple of any wardrobe. It is the foundation upon which casual fashion grows. All it needs is a personalized design to elevate things to profitability. The specially spun fibers provide a smooth surface for premium printing vividity and sharpness. No side seams mean there are no itchy interruptions under the arms. The shoulders have tape for improved durability.