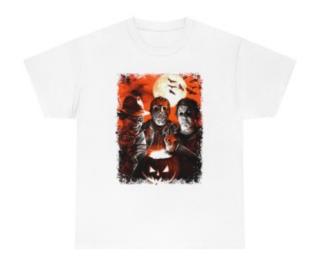

mooth surface for premium printing vividity and sharpness. No side seams mean there are no itchy interruptions under the arms. The shoulders have tape for improved durability.

- .: 100% cotton (fiber content may vary for different colors)
- .: Medium fabric (5.3 oz/yd² (180 g/m²))
- .: Classic fit
- .: Tear-away label
- .: Runs true to size

|                   | S     | Μ     | L     | XL    | 2XL   | 3XL   | 4XL   | 5XL   |
|-------------------|-------|-------|-------|-------|-------|-------|-------|-------|
| Width, in         | 17.99 | 20.00 | 21.97 | 23.98 | 25.98 | 27.99 | 30.04 | 31.97 |
| Length, in        | 28.00 | 29.00 | 30.00 | 31.00 | 32.00 | 33.00 | 34.00 | 35.00 |
| Sleeve length, in | 7.24  | 7.76  | 8.23  | 8.74  | 9.25  | 9.76  | 10.24 | 10.75 |

## **Product Gallery**