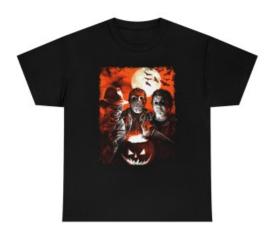

## "Best Buds" - Unisex Heavy Cotton Tee

## **Price: \$25.00**



## Description

The unisex heavy cotton tee is the basic staple of any wardrobe. It is the foundation upon which casual fashion grows. All it needs is a personalized design to elevate things to profitability. The specially spun fibers provide a smooth surface for premium printing vividity and sharpness. No side seams mean there are no itchy interruptions under the arms. The shoulders have tape for improved durability.

- .: 100% cotton (fiber content may vary for different colors)
- .: Medium fabric (5.3 oz/yd² (180 g/m²))
- .: Classic fit
- .: Tear-away label
- .: Runs true to size

|                   | S     | Μ     | L     | XL    | 2XL   | 3XL   | 4XL   | 5XL   |
|-------------------|-------|-------|-------|-------|-------|-------|-------|-------|
| Width, in         | 17.99 | 20.00