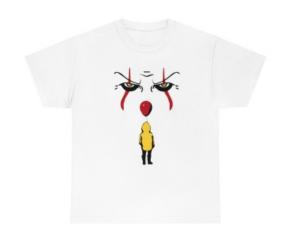

## Pennywise / It#3 - Unisex Heavy Cotton Tee

**Price: \$25.00** 



## **Description**

The unisex heavy cotton tee is the basic staple of any wardrobe. It is the foundation upon which casual fashion grows. All it needs is a personalized design to elevate things to profitability. The specially spun fibers provide a smooth surface for premium printing vividity and sharpness. No side seams mean there are no itchy interruptions under the arms. The shoulders have tape for improved durability.

- .: 100% cotton (fiber content may vary for different colors)
- .: Medium fabric (5.3 oz/yd² (180 g/m²))
- .: Classic fit
- .: Tear-away label
- .: Runs true to size

|                   | S     | M     | L     | XL    | 2XL   | 3XL   | 4XL   | 5XL   |
|-------------------|-------|-------|-------|-------|-------|-------|-------|-------|
| Width, in         | 17.99 | 2