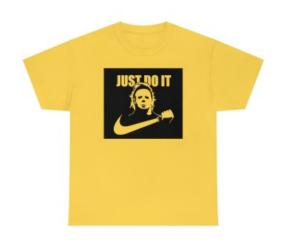

## "Just Do It" M. Myers - Unisex Heavy Cotton Tee

## **Description**

The unisex heavy cotton tee is the basic staple of any wardrobe. It is the foundation upon which casual fashion grows. All it needs is a personalized design to elevate things to profitability. The specially spun fibers provide a smooth surface for premium printing vividity and sharpness. No side seams mean there are no itchy interruptions under the arms. The shoulders have tape for improved durability.