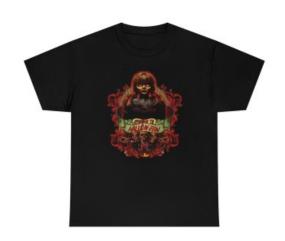

## "Welcome To Halloween" (Annabelle) - Unisex Heavy Cotton Tee

## **Description**

The unisex heavy cotton tee is the basic staple of any wardrobe. It is the foundation upon which casual fashion grows. All it needs is a personalized design to elevate things to profitability. The specially spun fibers provide a smooth surface for premium printing vividity and sharpness. No side seams mean there are no itchy interruptions under the arms. The shoulders have tape for improved durability.