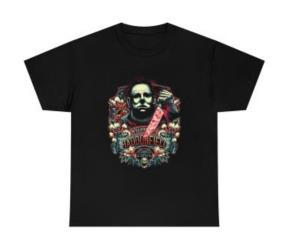

## "Welcome To Haddonfield" (M Myers) - Unisex Heavy Cotton Tee

## **Description**

The unisex heavy cotton tee is the basic staple of any wardrobe. It is the foundation upon which casual fashion grows. All it needs is a personalized design to elevate things to profitability. The specially spun fibers provide a smooth surface for premium printing vividity and sharpness. No side seams mean there are no itchy interruptions under the arms. The shoulders have tape for improved durability.